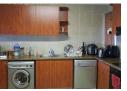

Two bathrooms, one en-suite, plus an open plan kitchen with a fitted hob stove, with plenty cupboard space. The kitchen also has granite tops. This property also boasts a spacious balcony which is perfect for a weekend braai.