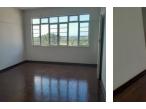

This unit has a massive lounge, wooden and tile flooring, and one bathroom with a bath-tub and basin. The toilet is separate. The enclosed, fully-fitted kitchen boasts lots of cupboards.

This flat, which comes with one open parking bay and use of a communal garden, needs a little TLC. Security includes electric gates and an intercom.