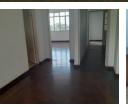

This unit has a massive lounge, wooden and tile flooring, and one bathroom with a bath-tub and basin. The toilet is separate. The enclosed, fully-fitted kitchen boasts lots of cupboards.

This flat, which comes with one open parking bay and use of a communal garden, needs a little TLC. Security includes electric gates and an intercom.