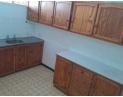

## Spacious, 1.5-bedroom flat (with open parking) for sale in Morningside

Dormehl Phalane Musgrave presents a spacious, one-and-a-half-bedroom flat with built-in cupboards. The enclosed balcony could be a half-bedroom, a sun lounge or study.

This unit has a massive lounge, wooden and tile flooring, and one bathroom with a bath-tub and basin. The toilet is separate. The enclosed, fully-fitted kitchen boasts lots of cupboards.

This flat, which comes with one open parking bay and use of a communal garden, needs a little TLC. Security includes electric gates and an intercom.

Extras

Open parking Enclosed balcony Enclosed kitchen

1.5

1.5

1

2

No