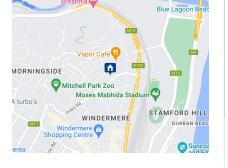

The property is fully secured with electric fencing. It also has drive-in and walk-in access-control.

Close to good schools, Windermere Centre and restaurants, the block has easy access to the beachfront and transport routes. The flat truly needs to be viewed to be fully appreciated.