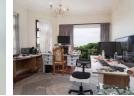

This unit boasts an open-plan lounge and diningroom (with aircon) which opens to a wooden-deck balcony with beautiful sea views.

The spacious bedroom has ample cupboards and an aircon, while the bathroom has a ball-and-claw bath tub, separate shower, toilet and handbasin. The fully fitted kitchen has an eye-level oven, Hob and extractor fan – and a back door which allows for good air flow throughout the unit.