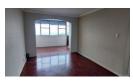

Both bedrooms in this unit are spacious, with built-in cupboards, and open to a balcony. The entrance area/diningroom leads to a lounge and study/third bedroom, while the kitchen is modern with granite counter tops. The bathroom has a shower cubicle and separate bathtub. There is also a separate toilet.