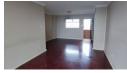

Both bedrooms in this unit are spacious, with built-in cupboards, and open to a balcony. The entrance area/diningroom leads to a lounge and study/third bedroom, while the kitchen is modern with granite counter tops. The bathroom has a shower cubicle and separate bathtub. There is also a separate toilet.