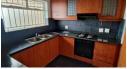

Both bedrooms in this unit are spacious, with built-in cupboards, and open to a balcony. The entrance area/diningroom leads to a lounge and study/third bedroom, while the kitchen is modern with granite counter tops. The bathroom has a shower cubicle and separate bathtub. There is also a separate toilet.