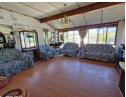

The spacious lounge is perfect for cozy family nights in front of the TV with a separate dining room currently being used as a 5th bedroom. The kitchen boasts ample cupboard space, double sink and plumbed for a washing machine.