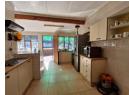

The spacious lounge is perfect for cozy family nights in front of the TV with a separate dining room currently being used as a 5th bedroom. The kitchen boasts ample cupboard space, double sink and plumbed for a washing machine.