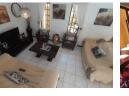

This property has an en-suite bathroom in the main bedroom and loads of fitted cupboards. It is an entertainer's dream, offering lots of open space from the lounge to a paved patio.

There is also a dining area off the fully-fitted kitchen which is plumbed for a washing machine or dishwasher. The kitchen has mahogany cupboards and boasts granite counter tops, a double sink, a Hob, extractor and eye-level oven. The home has a guest toilet near the entrance.