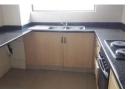

The flat has an enclosed, fully-fitted kitchen with porcelain tiles, wall-to-wall cupboards, an undercounter oven, Hob and an extractor. The open-plan lounge leads to a spacious enclosed balcony overlooking the city.