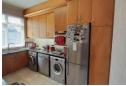

This high-ceilinged unit comes with a lock-up garage and an exclusive undercover parking. It has an enclosed, fully-fitted kitchen with granite counter tops, an extractor, Hob, eye-level oven and an undercounter over. The kitchen is plumbed for a washing machine, tumbledryer and dishwasher.