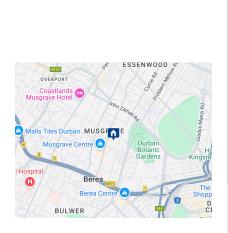

## Contact Glenwood 031 0351316

3 Oslo Building 394 Ester Roberts Road Glenwood Durban 4001

R2,500,000

Monthly Bond Repayment R25,380.72

Calculated over 20 years at 10.75% with no deposit.

**Transfer Costs** R115,720.00 **Bond Costs** R38,415.00 These calculations are only a guide. Please ask your conveyancer for exact calculations.

## 4 Bedroom Newly Renovated Townhouse

Dormehl Phalane Glenwood offers you this newly renovated home in the sought-after Musgrave area of Durban offers a perfect blend of modern comfort and style. With four spacious bedrooms and three elegant bathrooms, this property is ideal for families or those looking for extra space. The home boasts Italian tiles throughout, adding a touch of luxury to each room.