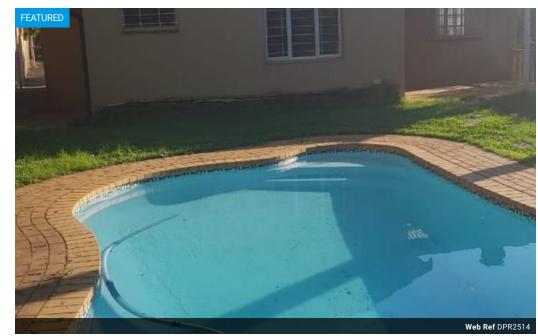

Dormehl Phalane Musgrave presents an olde-world charmer with a pool and modern finishes for sale in Musgrave.

This is an attractive, three-bedroom home with a newly renovated and spacious kitchen offering granite counter tops, a Hob and plumbing for a washing machine. The double, automated garage leads directly into the home where the inviting lounge has beautiful bay windows and wooden floors.

All bedrooms have built-in cupboards and the main bedroom has an en-suite bathroom. The dining room, next to the kitchen, leads to a patio, pool and garden at the back of the property.

The family bathroom has a shower in the bath tub and a handbasin. The toilet is separate