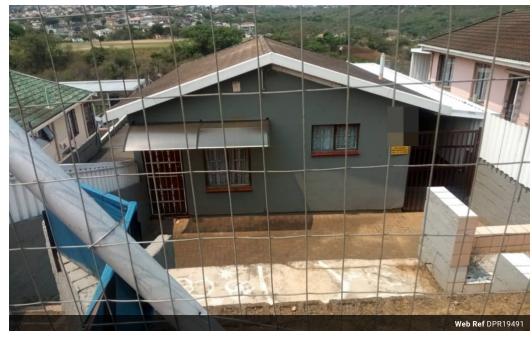

## 3 Bedroom Home with Great Potential

This home in Riverdene offers 3 bedrooms, with one featuring built-in cupboards. The kitchen is fitted with partial cupboards (no stove included) and opens out to an awning-covered area. There's one bathroom with a bathtub.

Located below road level, the property provides ample parking space within the yard fully fenced with gates. While the home does require some TLC, it presents a great opportunity for those looking to add their personal touch.