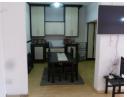

The apartment boasts a large open plan living and dining area with built in wall units. The open plan kitchen Is fully fitted with granite tops, hob, under counter oven and a convenient breakfast bar. The bedrooms are quite spacious, with ample closet space and storage shelves. The bathroom consists of a shower, wash hand basin and toilet. There are laminated floors / tiles where best suited. The windows/door have burglar bars/gate for extra security. The apartment is conveniently situated close to all amenities and is perfect for either holiday/home or an investment opportunity.