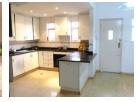

The apartment boasts a large open plan living and dining area with built in wall units. The open plan kitchen Is fully fitted with granite tops, hob, under counter oven and a convenient breakfast bar. The bedrooms are quite spacious, with ample closet space and storage shelves. The bathroom consists of a shower, wash hand basin and toilet. There are laminated floors / tiles where best suited. The windows/door have burglar bars/gate for extra security. The apartment is conveniently situated close to all amenities and is perfect for either holiday/home or an investment opportunity.