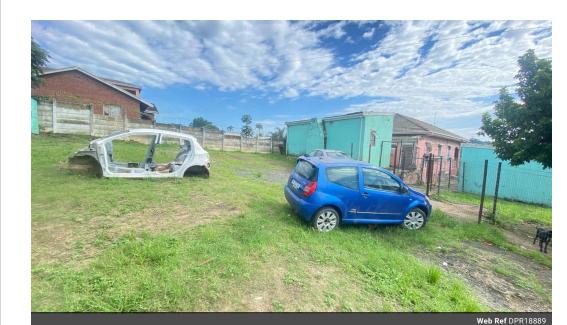

## Investment dream property situated at the corner of N2 and M19

Dormehl Phalane APEX offers you a chance own this potential income generator of a home in Palmiet for the asking price of R 2  $000\,000$ 

It's got over 10 bedrooms that is currently generating over R 11 000 per month the property also has a decent size land for parking or future development And added selling point is that property is already divided into smaller units to maximize rental potential

The property will need some extra work done to realise its full earning potential

If you are a visionary buyer that is keen on an income generator property this could be for you. This exceptional billboard advertisement location. Strategically situated to maximize visibility, this spot offers.