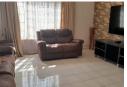

 $The \ main \ bedroom \ has \ an \ en-suite \ bathroom, \ while \ there \ are \ also \ two \ family \ bathrooms \ with \ bath \ tub, \ showers \ and \ a \ double \ sink.$ 

The home has an entertainment room with downlights and sliding doors leading to a courtyard. There is also a separate lounge and a sunny, fully-fitted kitchen with an eye-level oven, an extractor and a Bob. The home is tiled throughout with carpets only on the staircase leading upstairs.