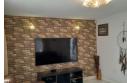

 $The \ main \ bedroom \ has \ an \ en-suite \ bathroom, \ while \ there \ are \ also \ two \ family \ bathrooms \ with \ bath \ tub, \ showers \ and \ a \ double \ sink.$ 

The home has an entertainment room with downlights and sliding doors leading to a courtyard. There is also a separate lounge and a sunny, fully-fitted kitchen with an eye-level oven, an extractor and a Bob. The home is tiled throughout with carpets only on the staircase leading upstairs.