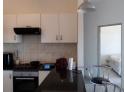

## Stunning apartment for Sale!!

Gated 3 bedroom unit with a fully fitted kitchen with separate scullary.

Balcony across lounge and bedrooms.

1 lug 1 open parking.

Close to all amenities and 3 minutes away from university.

24 hour security.

LEVIES R1470

Price R995 000

## Features

| Interior     |     | Exterior            |      | Sizes     |      |
|--------------|-----|---------------------|------|-----------|------|
| Bedrooms     | 3   | Garages             | 1    | Land Size | 95m² |
| Bathrooms    | 2   | Carports / Parkings | 1    |           |      |
| Kitchens     | 1   | Security            | Yes  |           |      |
| Recep. Rooms | 2   | Pool                | Yes  |           |      |
| Studies      | 1   | Views               | True |           |      |
| Furnished    | Yes |                     |      |           |      |