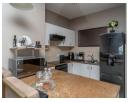

Kitchen is fully fitted with built in cupboards, hob, granite tops and under-counter oven.

Both bedrooms have built-in cupboards and fully tiled.

The neat bathroom has toilet, basin and shower.

Has a neat balcony to enjoy your evenings. Complex has a lovely pool and club house to entertain family and guests.