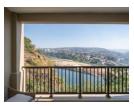

Kitchen is fully fitted with built in cupboards, hob, granite tops and under-counter oven.

Both bedrooms have built-in cupboards and fully tiled.

The neat bathroom has toilet, basin and shower.

Has a neat balcony to enjoy your evenings. Complex has a lovely pool and club house to entertain family and guests.