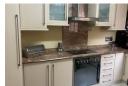

The open kitchen and dining layout create a spacious feel.

The fully fitted kitchen boasts a top hob, eye-level oven, and elegant granite countertops, adding a touch of luxury.

Three large comfortable size bedrooms with fitted with built in cupboards.