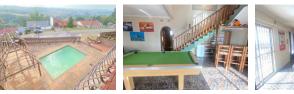

Downstairs Features:

Modern kitchen with granite countertops

Separate dining room and lounge

Entertainment area with air conditioning

Study/home office

Guest bathroom with separate tub and toilet

Upstairs Features (Carpeted):