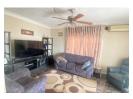

Downstairs Features:

Modern kitchen with granite countertops

Separate dining room and lounge

Entertainment area with air conditioning

Study/home office

Guest bathroom with separate tub and toilet

Upstairs Features (Carpeted):