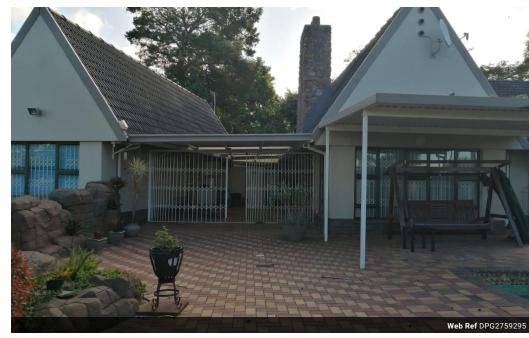

## A home with comfort and space

 $Stunning\ home\ situated\ above\ road\ level\ and\ on\ level\ land\ .\ This\ amazing\ home\ comprises\ of\ 4\ spacious\ bedrooms,\ open\ plan\ and\ plan\ plan\$ 

lounge, dining room and kitchen.
The kitchen is fully fitted and has a large gas stove. The main bedroom leads into another room that can be used as a study or a prayer room. The house is fully tiled.

Beautiful entertainment area, with a sparkling pool and jacuzzi. The garage was converted into an office, this can be easily made into a double garage.

Easy access to the M19, Pinetown, and central Westville.