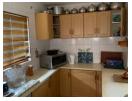

Open plan lounge and dining area.

The stunning kitchen is fully fitted with built-in cupboards and tiled.

The bathroom is a tiled.

There is an outbuilding which can be used as helpers' quarters This home needs a bit of TLC. There is double automated garage and carport parking.