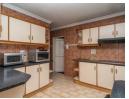

## FACEBRICK HAVEN IN RESERVOIR HILLS!

Step inside into a beautiful sunken lounge with ceiling fan x3, tastefully accentuated by ample natural light that filters in through aluminium windows. The warm ambiance continues into the fully fitted kitchen with its own scullery. Efficiently cooled by 4 air conditioners.