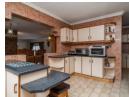

## FACEBRICK HAVEN IN RESERVOIR HILLS!

Step inside into a beautiful sunken lounge with ceiling fan x3, tastefully accentuated by ample natural light that filters in through aluminium windows. The warm ambiance continues into the fully fitted kitchen with its own scullery. Efficiently cooled by 4 air conditioners.