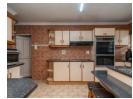

## FACEBRICK HAVEN IN RESERVOIR HILLS!

Step inside into a beautiful sunken lounge with ceiling fan x3, tastefully accentuated by ample natural light that filters in through aluminium windows. The warm ambiance continues into the fully fitted kitchen with its own scullery. Efficiently cooled by 4 air conditioners.