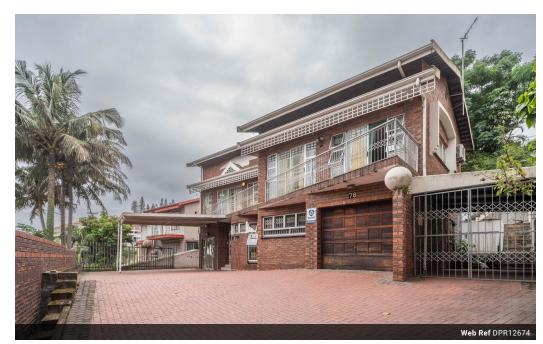

## FACEBRICK HAVEN IN RESERVOIR HILLS!

Step inside into a beautiful sunken lounge with ceiling fan x3, tastefully accentuated by ample natural light that filters in through aluminium windows. The warm ambiance continues into the fully fitted kitchen with its own scullery. Efficiently cooled by 4 air conditioners.

Outside pet-friendly garden and ready to bloom under your tender care. A separate laundry room, single garage, carport, and double carports (3 in total) complete your new home's picture.

The location of this home offers easy access to essential...

## **Features**

| Pets Allowed | Yes |                     |      |           |       |
|--------------|-----|---------------------|------|-----------|-------|
| Interior     |     | Exterior            |      | Sizes     |       |
| Bedrooms     | 3   | Garages             | 1    | Land Size | 642m² |
| Bathrooms    | 2   | Carports / Parkings | 4    |           |       |
| Kitchens     | 1   | Security            | Yes  |           |       |
| Recep. Rooms | 2   | Pool                | No   |           |       |
| Furnished    | No  | Views               | True |           |       |