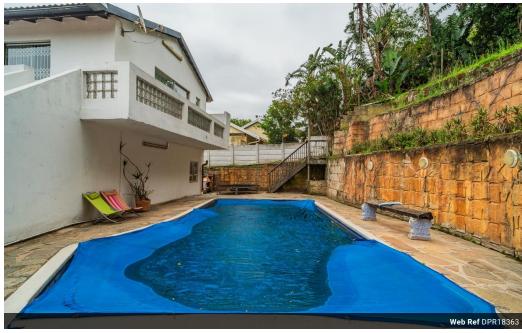

## Exceptionally Presented Family Home

Strategically situated in the heart of Atholl Heights, stands this family home, with a listing price of R1 999 000! This well maintained homestead boasts a bevy of features that are suited to cater for your family's life goals while offering the perfect blend of comfort, convenience, and lifestyle living.

## Features

| Pets Allowed | Yes |                     |       |           |         |
|--------------|-----|---------------------|-------|-----------|---------|
| Interior     |     | Exterior            |       | Sizes     |         |
| Bedrooms     | 3   | Garages             | 2     | Land Size | 1,112m² |
| Bathrooms    | 2   | Carports / Parkings | 4     |           |         |
| Kitchens     | 1   | Security            | Yes   |           |         |
| Recep. Rooms | 3   | Dom. Accom.         | 1     |           |         |
| Studies      | 1   | Pool                | Yes   |           |         |
| Furnished    | No  | Views               | False |           |         |