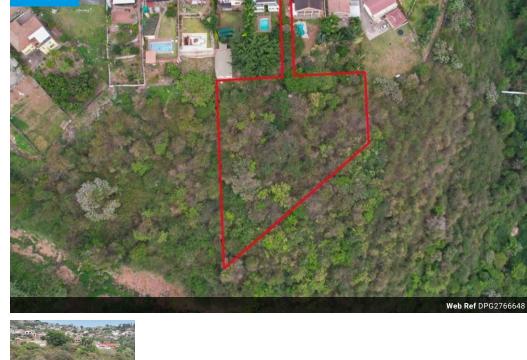

## IDEAL FOR DEVELOPERS OR BUILD YOUR DREAM HOME.

This is a 4678 square meter stand - prime location.

Looking for the Developer with a picture perfect mindset to transform this lovely peace of land.

This land can be used to build cluster homes or luxury upmarket units.

Excellent views and a table top land. Nice project with good returns.

CALL SUGEN NOW TO SET UP AN APPOINTMENT