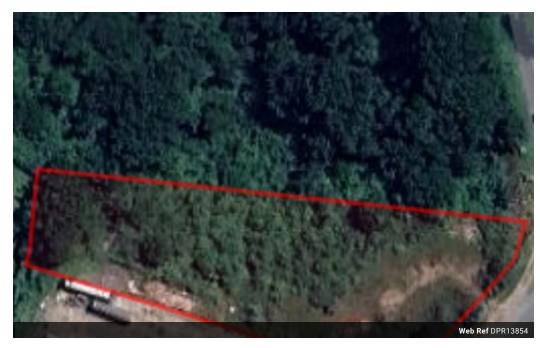

## 4,120m² Vacant Land For Sale in Reservoir Hills

Dormehl Phalane Property Group Apex offers this huge vacant land for sale.

This plot represents a fantastic opportunity to build a home that combines luxury, comfort, and convenience and can be used as an open space parking.

Don't miss the chance to create your ideal living space in this highly sought-after location.

Convenient Access: Located close to the main access points, ensuring easy connectivity to essential amenities and services.