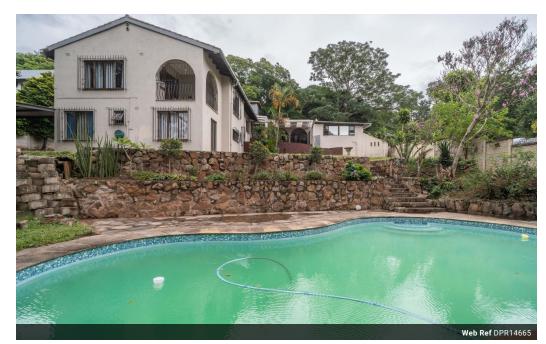

## marking it as an ideal family home

Welcome to this stunning opportunity for lifestyle enhancing residential comfort and income generation in Westville. Eloquent in its design, warm in its appeal, and grand in its capacity, this remarkable 4-bedroom home is on sale at an asking price of R2 495 000. Perfectly located in the tranquil Westville suburb, this abode is set on level land in close proximity to Avon Primary School, marking it as an ideal family home.

## Features

| Pets Allowed | Yes |                     |       |           |                     |
|--------------|-----|---------------------|-------|-----------|---------------------|
| Interior     |     | Exterior            |       | Sizes     |                     |
| Bedrooms     | 4   | Garages             | 2     | Land Size | 2,592m <sup>2</sup> |
| Bathrooms    | 2   | Carports / Parkings | 3     |           |                     |
| Kitchens     | 1   | Security            | Yes   |           |                     |
| Recep. Rooms | 3   | Dom. Accom.         | 1     |           |                     |
| Studies      | 1   | Pool                | Yes   |           |                     |
| Furnished    | No  | Views               | False |           |                     |
|              |     |                     |       |           |                     |