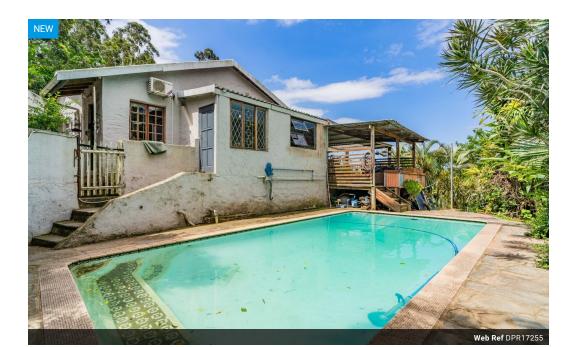

## Secure Home With Flatlet

Nestled in a secure, gated cul-de-sac in Westville, this 3-bedroom family home offers both privacy and charm. Situated in a highly desirable suburb, the property boasts peace of mind with boom-guarded access and proximity to excellent schools and easy freeway access.

Inside, the home welcomes you with an open-plan living area, featuring an older-style kitchen, lounge, and dining room that flows out through double doors onto an elevated, covered entertainment veranda. This spacious outdoor veranda, complete with ample storage underneath, provides serene views of the lush Palmiet Nature Reserve, creating an ideal setting for relaxation and gatherings.

## **Features**

| Pets Allowed | Yes |                     |       |           |                     |
|--------------|-----|---------------------|-------|-----------|---------------------|
| Interior     |     | Exterior            |       | Sizes     |                     |
| Bedrooms     | 3   | Garages             | 2     | Land Size | 2,044m <sup>2</sup> |
| Bathrooms    | 3   | Carports / Parkings | 2     |           |                     |
| Kitchens     | 1   | Security            | Yes   |           |                     |
| Recep. Rooms | 2   | Pool                | Yes   |           |                     |
| Furnished    | No  | Views               | False |           |                     |