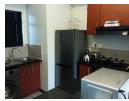

## Modern & Secure!

Ground floor, modern 1 bedroom unit in Westwood Estate.

Open plan living areas & doors leading out onto a covered patio.

If you want a lock up & go, security & a place to call home, give us a call!

## Features

| Interior     |    | Exterior            |      | Sizes       |       |
|--------------|----|---------------------|------|-------------|-------|
| Bedrooms     | 1  | Carports / Parkings | 1    | Floor Size  | 46m²  |
| Bathrooms    | 1  | Security            | Yes  | 1 1001 0120 | 10111 |
| Kitchens     | 1  | Pool                | Yes  |             |       |
| Recep. Rooms | 2  | Views               | True |             |       |
| Furnished    | No |                     |      |             |       |