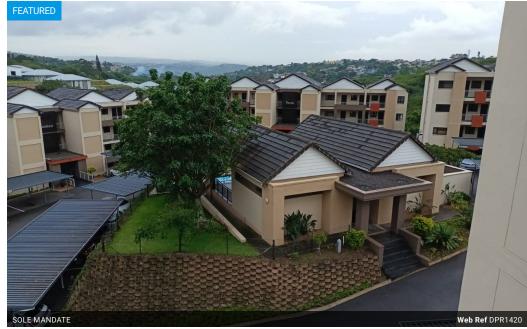

## Modern & Secure!

Ground floor, modern 1 bedroom unit in Westwood Estate.

Open plan living areas & doors leading out onto a covered patio.

If you want a lock up & go, security & a place to call home, give us a call!

## Features

| Interior     |    | Exterior            |      | Sizes       |       |
|--------------|----|---------------------|------|-------------|-------|
| Bedrooms     | 1  | Carports / Parkings | 1    | Floor Size  | 46m²  |
| Bathrooms    | 1  | Security            | Yes  | 1 1001 0120 | 10111 |
| Kitchens     | 1  | Pool                | Yes  |             |       |
| Recep. Rooms | 2  | Views               | True |             |       |
| Furnished    | No |                     |      |             |       |