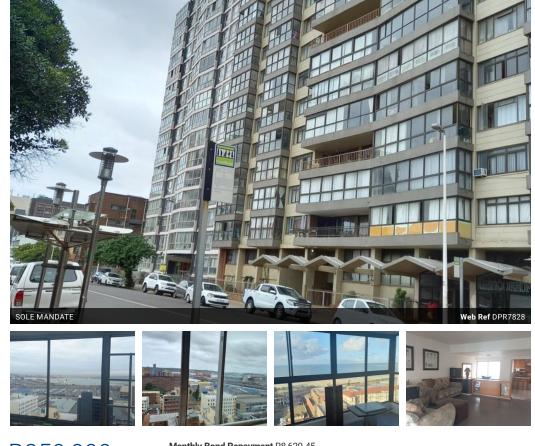

Good investment, great location, great sea view and harbor view, smell sea breeze day and night. It has offers three bedrooms with built in cupboards, lounge, dining room, kitchen with built in stove, oven, neat family bathrooms, connection machine, undercover parking, secured building with 24 hours security. Close to all amenities walk in all public transport, beachfront, Shaka Marine, Addington primary school, point police station, Addington hospital and clinic opposite the main entrance, Suncoast Casino, China mall, etc.

## Features

| Interior     |    |  |
|--------------|----|--|
| Bedrooms     | 3  |  |
| Bathrooms    | 2  |  |
| Kitchens     | 1  |  |
| Recep. Rooms | 2  |  |
| Furnished    | No |  |

| Exterior            |  |
|---------------------|--|
| Carports / Parkings |  |
| Security            |  |
| Pool                |  |
| Views               |  |