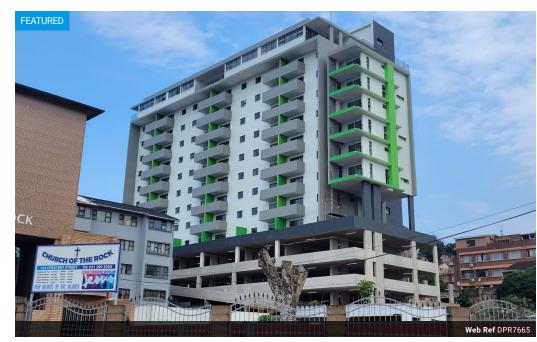

## 2-bedroom, 2-bathroom garden flats (with parking) for sale in Overport

Dormehl Phalane Musgrave presents a modern garden flat for sale in a brand-new, very stylish block in the heart of Durban's Overport. Close to completion, the block offers easy, drive-in access and is close to mosques, shops and all amenities.

This unit is one of six garden flats for sale in this block, all of them with two bedrooms and two bathrooms. Each comes with one undercover parking, a balcony and an open-plan lounge, diningroom and kitchen.

Four garden units, each about  $92m^2$  and offering balconies and ample garden areas, are for sale at R1 650 000. There is also one unit, about  $72m^2$  in size, which has no garden area but has a balcony, for sale at R1 595 000. Then there is a unit, about  $105m^2$  in size, that is priced at R1 895 00 and has its open-plan lounge, diningroom and kitchen leading to huge undercover...