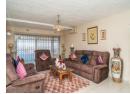

Two of this property's bedrooms have an en-suite bathroom and one has a walk-in closet, while all bedrooms have floor-to-ceiling fitted cupboards.

This sunlit, pet-friendly home has one lounge downstairs which leads to two dining areas. Also downstairs is a larger-thanexpected bedroom which has an en-suite bathroom, and a separate toilet. The kitchen is a dream come true, offering loads of cupboard space.