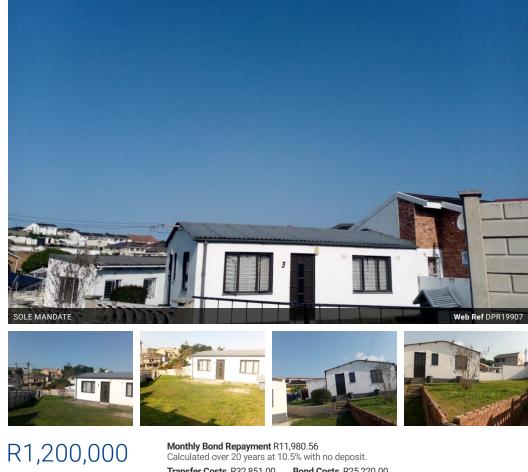

## Beautiful Semi Detached 2 Bedroom Corner House!

Dormehl Phalane property Group offers you this beautiful semi detached 2 Bedroom corner property with modern finishes. This property has so much potential for extension. It comes with lounge, one standard bathroom and fitted kitchen has alliminuim windows right through the house. Parking for 4 cars, the cottage also has its own private entrance to the main house. Close to all ameneties, price is negotiable.