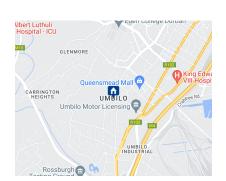

A secured parking for +10 vehicles. Two entrance/exits for cars (electric remote and manual gates)

It's located near King Edward Hospital, Queensmead Mall, Motor Licensing, University of KwaZulu-Natal University-Medical School, China Plaza, Chester Meat Wholesale, Durban Primary School, Glenwood Christian School etc