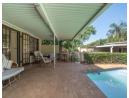

Dormehl Phalane Musgrave presents a neat, single-level, three-bedroom house with a pool and granny flat, for sale in Umbilo.

This home offers plenty of space with bay windows in the main and second bedroom enhancing the bedrooms' high ceilings . There is a third bedroom off the lounge. All bedrooms have fitted cupboards.

A family bathroom has a separate toilet and hand basin, and a guest toilet has a linen closet.

A beautiful verandah with a granite table and bench leads to an entrance with a dining area. The home has a fully fitted kitchen, a Hob and under-counter oven, a double sink, downlights, an inverter and load shedding lights.