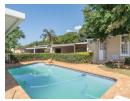

## Features

| Interior     |     | Exterior            |       | Sizes     |                   |
|--------------|-----|---------------------|-------|-----------|-------------------|
| Bedrooms     | 3   | Garages             | 1     | Land Size | 547m <sup>2</sup> |
| Bathrooms    | 2.5 | Carports / Parkings | 1     |           |                   |
| Kitchens     | 1   | Security            | Yes   |           |                   |
| Recep. Rooms | 2   | Pool                | Yes   |           |                   |
| Furnished    | No  | Views               | False |           |                   |