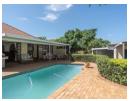

Dormehl Phalane Musgrave presents a neat, single-level, three-bedroom house with a pool and granny flat, for sale in Umbilo.

This home offers plenty of space with bay windows in the main and second bedroom enhancing the bedrooms' high ceilings . There is a third bedroom off the lounge. All bedrooms have fitted cupboards.

## Features

| Interior     |     | Exterior            |       | Sizes     |                   |
|--------------|-----|---------------------|-------|-----------|-------------------|
| Bedrooms     | 3   | Garages             | 1     | Land Size | 547m <sup>2</sup> |
| Bathrooms    | 2.5 | Carports / Parkings | 1     |           |                   |
| Kitchens     | 1   | Security            | Yes   |           |                   |
| Recep. Rooms | 2   | Pool                | Yes   |           |                   |
| Furnished    | No  | Views               | False |           |                   |