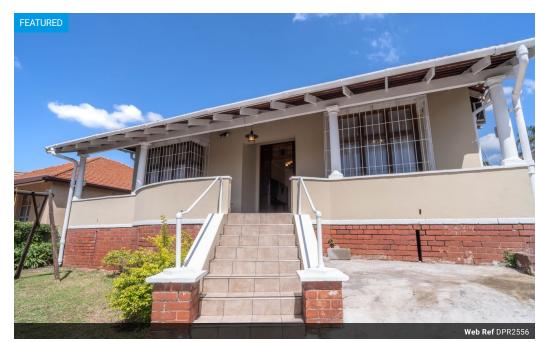

Dormehl Phalane Musgrave presents a neat, single-level, three-bedroom house with a pool and granny flat, for sale in Umbilo.

This home offers plenty of space with bay windows in the main and second bedroom enhancing the bedrooms' high ceilings . There is a third bedroom off the lounge. All bedrooms have fitted cupboards.

A family bathroom has a separate toilet and hand basin, and a guest toilet has a linen closet.

A beautiful verandah with a granite table and bench leads to an entrance with a dining area. The home has a fully fitted kitchen, a Hob and under-counter oven, a double sink, downlights, an inverter and load shedding lights.