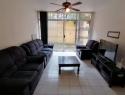

The open-plan lounge and dining room lead to a private courtyard.

Upstairs are the family bathroom (with a shower) and the two bedrooms. The main bedroom boasts an en-suite with a bath tub.

This unit is next to Ahmed-al-Kadi Hospital and close to the Durban Christian Centre (The Dome). It is a short distance from nearby shopping centres.