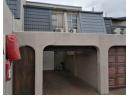

Here you will drive into your automated garage that has direct access to the ground floor of your unit. There you will find a fully-fitted kitchen with granite counter tops, Hob, under-counter oven/extractor and plenty of built-in-cupboards.