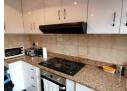

Here you will drive into your automated garage that has direct access to the ground floor of your unit. There you will find a fully-fitted kitchen with granite counter tops, Hob, under-counter oven/extractor and plenty of built-in-cupboards.