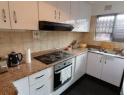

Here you will drive into your automated garage that has direct access to the ground floor of your unit. There you will find a fully-fitted kitchen with granite counter tops, Hob, under-counter oven/extractor and plenty of built-in-cupboards.