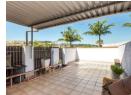

The living area leads to a paved, partly covered courtyard ideal for entertaining.

Upstairs, the two spacious bedrooms have laminated flooring and fitted cupboards. The tiled bathroom has a toilet, shower and a granite-topped handbasin.