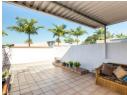

The living area leads to a paved, partly covered courtyard ideal for entertaining.

Upstairs, the two spacious bedrooms have laminated flooring and fitted cupboards. The tiled bathroom has a toilet, shower and a granite-topped handbasin.