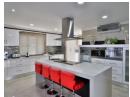

## Beautifully located and designed!

This unit is 377m2, is a duplex and is spacious, airy, light and bright.

As you walk in you have a huge grand entrance hall, double volume ceilings giving you the comfort of loads of space and a unit which is fully tiled throughout.

Lovely flow from your lounge and your living areas to your open plan dining room which can seat 10 or more guests easily and every women's dream gourmet kitchen with top appliances & a seperate hidden scullery.