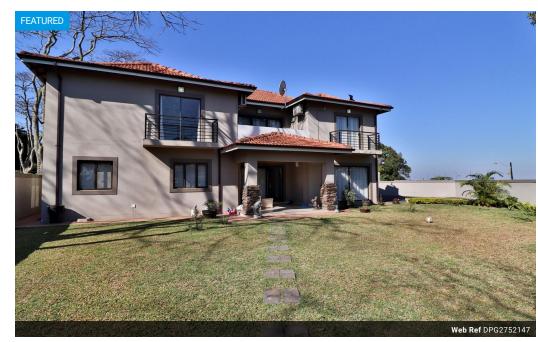

## Beautifully located and designed!

This unit is 377m2, is a duplex and is spacious, airy, light and bright.

As you walk in you have a huge grand entrance hall, double volume ceilings giving you the comfort of loads of space and a unit which is fully tiled throughout.

Lovely flow from your lounge and your living areas to your open plan dining room which can seat 10 or more guests easily and every women's dream gourmet kitchen with top appliances & a seperate hidden scullery.

Upstairs are your spacious bedrooms and second lounge, with an option to close this lounge should you need a forth bedroom. Modern bathrooms and 2 balconys with lovely views.

Your own private level garden for the kiddies and extended parking a which is exclusive use to YOU only! Plus security, which is at a extra cost but specifically for your complex only!