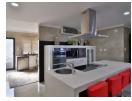

Lovely flow from your lounge and your living areas to your open plan dining room which can seat 10 or more guests easily and every women's dream gourmet kitchen with top appliances & a seperate hidden scullery.