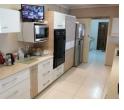

As you walk in you will appreciate the high ceilings, large lounge which leads out onto your dining room and modern kitchen with granite tops, Seperate scullery and a extra open plan dining room which can easily be a kiddies lounge.