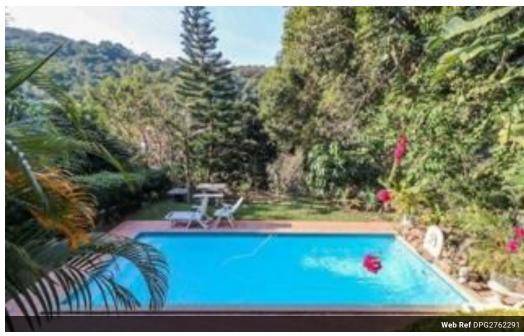

One bedroom, dining room and lounge have access onto a covered patio for entertaining overlooking the garden, pool and Palmiet Nature Reserve. There is parking for +- 10 cars PLUS a modern 1 bedroom self sufficient staff quarters that has a kitchen, lounge, separate bedroom that leads into a full bathroom. Additionally the property has a modern facebrick duplex with 2 en-suite bathrooms, 1 granite kitchen, 2 lounges and 2 balconies with amazing views over the reserve and Palmiet River.