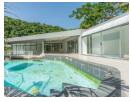

Some of the features include:

- Massive kitchen.
- -Open plan lounge with expansive windows allowing views of the swimming pool and the river.
- -5 of the 7 bedrooms are complete with en suite bathrooms.
- -Bedroom 2 and 3 have balconies with amazing river views.
- -Bed 5 has sliding doors that open on to the pool area.
- 2 x Double Garages.