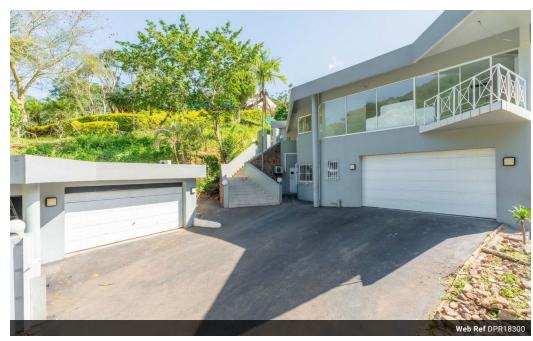

## BREATHTAKING RIVER VIEWS

This home is Ideally situated in Westville in a culdesac and on a road which has a 24 hour security guard at the boom.

This amazing 7 bedroom home overlooks the palmiet River.

Some of the features include:

- Massive kitchen.
- -Open plan lounge with expansive windows allowing views of the swimming pool and the river.
- -5 of the 7 bedrooms are complete with en suite bathrooms.
- -Bedroom 2 and 3 have balconies with amazing river views.
- -Bed 5 has sliding doors that open on to the pool area.
- 2 x Double Garages.