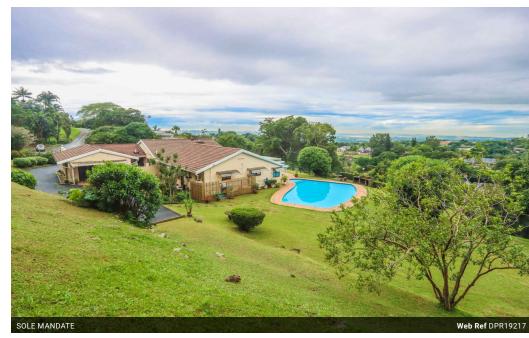

## A Sanctuary of Space and Warmth: Your Westville Haven Awaits!

Nestled in the charming suburb of Westville, just outside the vibrant city of Durban, lies a timeless family sanctuary at Prince Charles Rd, Dawncliffe. Priced at R3,450,000, this expansive property is a unique blend of comfort and versatility, offering an abundance of space and amenities that cater to the needs of modern family life.

Dreamt of a home with enough room for everyone? This spacious single-level residence, lived in and lovingly maintained since 1999, boasts six generous bedrooms and four bathrooms, effortlessly hosting extended family or guests. The house design is versatile; it can seamlessly transition into two separate homes, perfect for dual-family living, while still providing an extra one-bedroom flatlet with its own private entrance.

## Features

| Pets Allowed | Yes |                     |      |           |         |
|--------------|-----|---------------------|------|-----------|---------|
| Interior     |     | Exterior            |      | Sizes     |         |
| Bedrooms     | 6   | Garages             | 2    | Land Size | 4,983m² |
| Bathrooms    | 4   | Carports / Parkings | 10   |           |         |
| Kitchens     | 1   | Security            | Yes  |           |         |
| Recep. Rooms | 5   | Pool                | Yes  |           |         |
| Studies      | 1   | Views               | True |           |         |
| Furnished    | No  |                     |      |           |         |