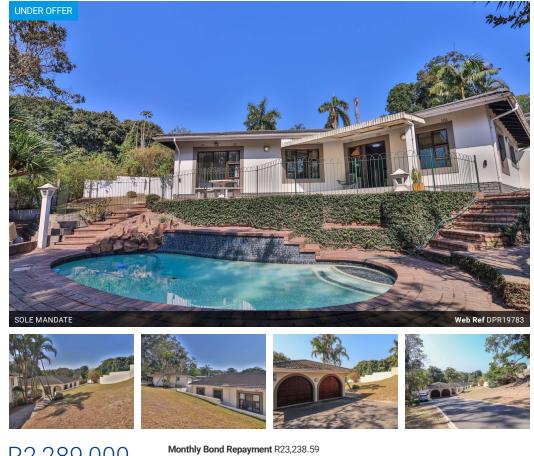

## Newly Modernised Gem in Elegant Westville. A Harmonious Mesh of Comfort, Convenience. Capital Value

Unearth this extensively updated and beautifully refreshed haven nestled within the quaint, leafy suburb of Westville. This charming abode boosts everyone's favourite property mantra - Location, location, location! It's central and convenient, yet smoothly tucked away from the hustle and bustle ensuring peace and tranquillity is rightfully yours.

A price tag of R 2,289,000 scarcely does justice to the carefully crafted and lovely finished interiors of this gracious 3-bedroom, 2bathroom family home. The dual lounges successfully creates a welcoming contrast between formal and casual living spaces, while ensuring a smooth and good entertainment flow to the pool area. Spend long summer days frolicking in the sun splashed swimming pool, while your furry friends explore the safe and secure pet-friendly garden.