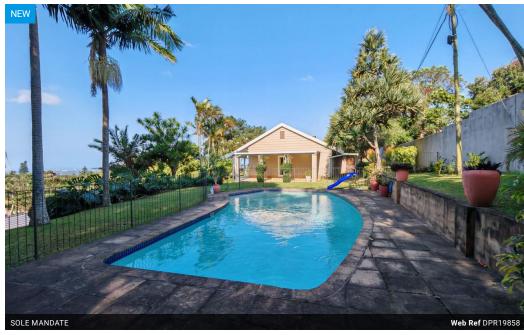

## For Sale in Dawncliffe - R2,670,000 Elegant Family Living in Prime Location

Nestled in the heart of Dawncliffe, one of Westville's most sought-after suburbs, this beautifully maintained home offers a perfect blend of comfort, space, and style for the discerning buyer.

Outdoor Entertainment: A large, level...

## **Features**

| Pets Allowed | Yes |                     |      |           |                     |
|--------------|-----|---------------------|------|-----------|---------------------|
| Interior     |     | Exterior            |      | Sizes     |                     |
| Bedrooms     | 4   | Garages             | 2    | Land Size | 2,327m <sup>2</sup> |
| Bathrooms    | 2.5 | Carports / Parkings | 5    |           |                     |
| Kitchens     | 1   | Security            | Yes  |           |                     |
| Recep. Rooms | 2   | Dom. Accom.         | 1    |           |                     |
| Studies      | 1   | Pool                | Yes  |           |                     |
| Furnished    | No  | Views               | True |           |                     |