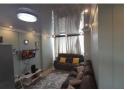

Walk into this unit and there is a dining area in the entrance, leading to an open-plan lounge. The semi-open-plan kitchen is fully fitted and boasts granite counter tops and lots of fitted cupboards, with space for a fridge. The flat's bathroom has a shower, basin