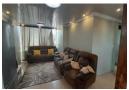

Walk into this unit and there is a dining area in the entrance, leading to an open-plan lounge. The semi-open-plan kitchen is fully fitted and boasts granite counter tops and lots of fitted cupboards, with space for a fridge. The flat's bathroom has a shower, basin