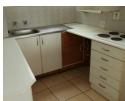

Within walking distance of a shopping centre, the property features a fitted kitchen with undercover oven and hob, as well as a bathroom with a separate toilet.

1

Yes No False