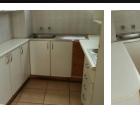

Within walking distance of a shopping centre, the property features a fitted kitchen with undercover oven and hob, as well as a bathroom with a separate toilet.

1

Yes No False