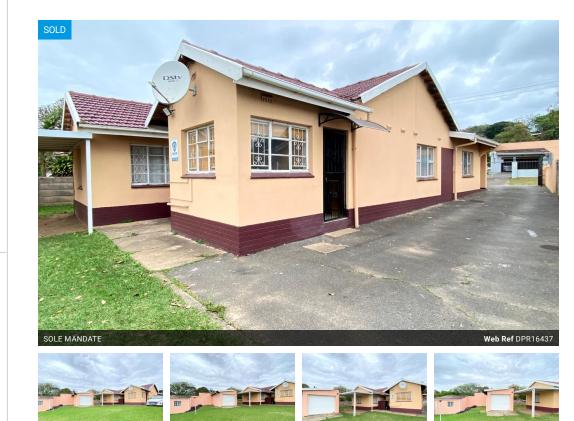

## Lovely modern family home

Yes

This beautiful family home is waiting for it's new owner. Featuers include 3 spacious bedrooms, Italian tiles throughout, spacious open plan fully fitted kitchen with eye level oven & hob, large family lounge, separate dining room or second lounge, family bathroom and separate toilet. Drive in access to a lockup garage, carport and plenty extra parking, staff accommodation and set on a level fully walled plot, situated close to schools and public transport.

#### Interior Exterior Bedrooms 3 Garages 1 Bathrooms Carports / Parkings 1 1 Kitchens Security Yes 1 Recep. Rooms 2 Dom. Accom. 1 Furnished No Pool No Views False

Land Size

Sizes

634m²