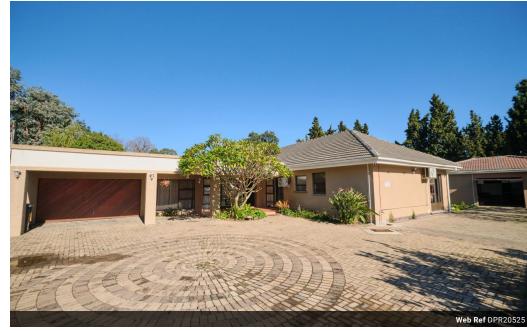

## ${\tt 4\,Bedroom\,Home\,with\,2\,Bedroom\,Flatlet\,for\,Sale\,in\,Schoongezicht,\,Durbanville}\\$

Versatile Family Home with Flatlet and Dual Access in Schoongezicht, Durbanville

Situated in the well established and desirable suburb of Schoongezicht, this spacious and flexible family home offers an ideal blend of comfort, space and functionality. With dual entrances, two electric gates and a thoughtful layout, the property caters well to large families, multi-generational living, work from home needs or those looking to generate rental income all on one generous erf

## Features

| Pets Allowed | Yes |                     |       |            |         |
|--------------|-----|---------------------|-------|------------|---------|
| Interior     |     | Exterior            |       | Sizes      |         |
| Bedrooms     | 6   | Garages             | 2     | Floor Size | 478m²   |
| Bathrooms    | 5   | Carports / Parkings | 10    | Land Size  | 1,308m² |
| Kitchens     | 1   | Security            | No    |            |         |
| Recep. Rooms | 2   | Pool                | No    |            |         |
| Studies      | 1   | Views               | False |            |         |
| Furnished    | No  |                     |       |            |         |