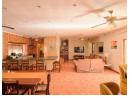

Stepping through the main entrance, you're welcomed into a warm and flowing open-plan living area. The lounge, dining room and kitchen connect seamlessly, creating a comfortable space that encourages relaxed family living and easy entertaining. The kitchen is well equipped with ample built in cupboards, a scullery and a practical layout that keeps everything...