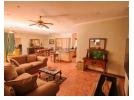

Stepping through the main entrance, you're welcomed into a warm and flowing open-plan living area. The lounge, dining room and kitchen connect seamlessly, creating a comfortable space that encourages relaxed family living and easy entertaining. The kitchen is well equipped with ample built in cupboards, a scullery and a practical layout that keeps everything...