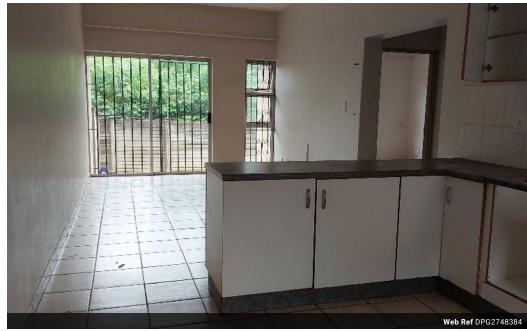

## Secure unit in Complex

A ground floor unit available in a well established complex in the centre of the Empangeni CBD. Consisting of 2 bedrooms with build in cupbaords, a family bathroom, open plan kitchen and lounge. Tiled floors and a lock up garage with automated Gate access.

## Features

| Interior     |    | Exterior |       | Sizes      |         |
|--------------|----|----------|-------|------------|---------|
| Bedrooms     | 2  | Garages  | 1     | Floor Size | 67m²    |
| Bathrooms    | 1  | Security | No    | Land Size  | 4,822m² |
| Kitchens     | 1  | Pool     | No    |            |         |
| Recep. Rooms | 1  | Views    | False |            |         |
| Furnished    | No |          |       |            |         |