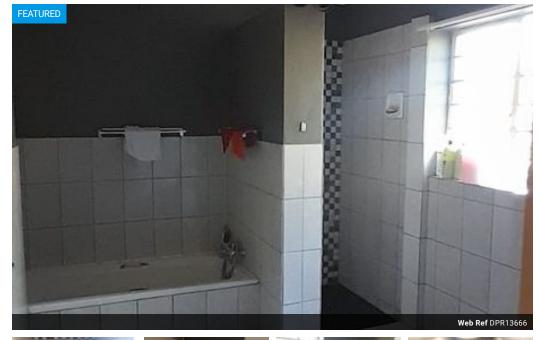

## Spacious 2 bed Duplex flat

2 Bedrooms, 1 big bathroom with separate toilet. Fitted kitchen with lounge area. Fully tiled with steel frame windows and burglar bars. Small courtyard area and in a well managed complex.

## Features

2

| Interior     |    | Exterior            |       |
|--------------|----|---------------------|-------|
| Bedrooms     | 2  | Garages             | 1     |
| Bathrooms    | 1  | Carports / Parkings | 2     |
| Kitchens     | 1  | Security            | Yes   |
| Recep. Rooms | 1  | Pool                | No    |
| Furnished    | No | Views               | False |