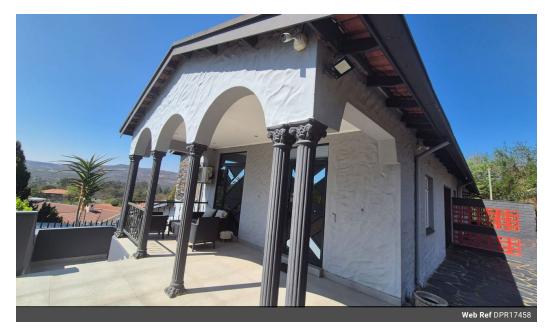

## Gorgeous Home in A++ area

This home consists of 4 bedrooms all with BIC, 2 bathrooms, lounge and dining room. Beautifully fitted kitchen with laundry. The entire house is exquisitely tiled and finished off. Double remote garage and remote gate. Servants Quarters and lovely garden.